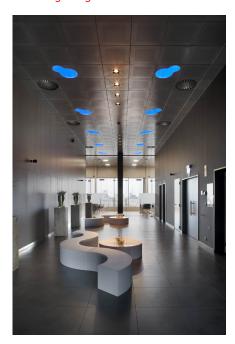

## BARBA

basic lighting CLIP-IN 90

| - | Standard | colour | metallic | silver | or white. | Other | colours | available on | request. |
|---|----------|--------|----------|--------|-----------|-------|---------|--------------|----------|
|   | _        |        |          |        |           |       |         |              |          |

All lighting modules come with a laser-cut tile in the same finishing as the ceiling.

Each panel is covered in a foil that is easy to remove in order to prevent any damage.

Opal polycarbonate.

Includes suspension for trimless installation in the ceiling.

Electronic ballast included.

Pre-cabled lighting module with GST-3 plug.

→ 600 x 600 mm.

Installation height 75mm (LED) or 102mm (T5).

| ceilux 90 | 4x14/24W   | 45392     |
|-----------|------------|-----------|
| ceilux 90 | 25/32W LED | 45392 LED |
|           |            |           |