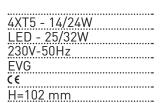

Electronic ballast included.

Pre-cabled lighting module with GST-3 plug.

→ 600 x 600 mm.

Installation height 75mm (LED) or 102mm (T5).

| ceilux 90 | 4x14/24W   | 45392     |
|-----------|------------|-----------|
| ceilux 90 | 25/32W LED | 45392 LED |
|           |            |           |