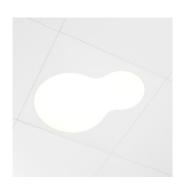

## BARBA

basic lighting CLIP-IN 90

| - | Standard | colour | metallic | silver | or white. | Other | colours | available on | request. |
|---|----------|--------|----------|--------|-----------|-------|---------|--------------|----------|
|   | _        |        |          |        |           |       |         |              |          |

All lighting modules come with a laser-cut tile in the same finishing as the ceiling.

Each panel is covered in a foil that is easy to remove in order to prevent any damage.

Opal polycarbonate.

Includes suspension for trimless installation in the ceiling.

Electronic ballast included.

Pre-cabled lighting module with GST-3 plug.

→ 600 x 600 mm.

Installation height 75mm (LED) or 102mm (T5).

| ceilux 90 | 4x14/24W   | 45392     |
|-----------|------------|-----------|
| ceilux 90 | 25/32W LED | 45392 LED |
|           |            |           |